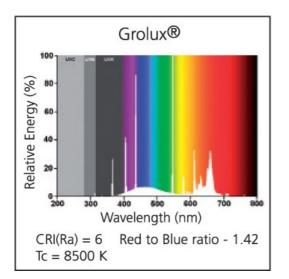

|



### Physical data

| 288.3       |
|-------------|
| 293.0-295.4 |
| 302.5       |
| 16          |
| 10          |
| 32          |
| 10          |
| 1.9         |
| 1.9         |
| 30.3        |
|             |



#### PHOTOMETRY