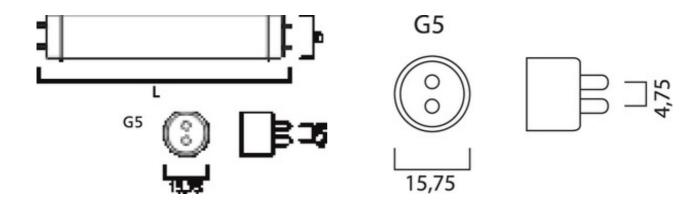

### Physical data

| 288.3       |
|-------------|
| 293.0-295.4 |
| 302.5       |
| 16          |
| 10          |
| 32          |
| 10          |
| 1.9         |
| 1.9         |
| 30.3        |
|             |