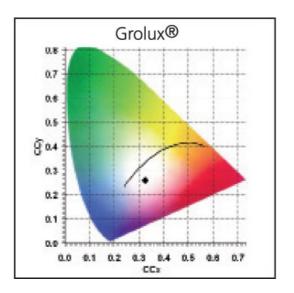

|



### Physical data

| 288.3       |
|-------------|
| 293.0-295.4 |
| 302.5       |
| 16          |
| 10          |
| 32          |
| 10          |
| 1.9         |
| 1.9         |
| 30.3        |
|             |



#### PHOTOMETRY